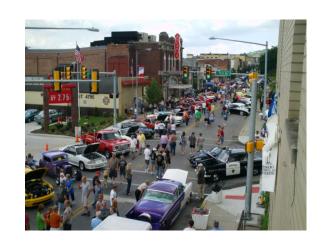

Saturday, June 17, 2023

10:30 a.m. Opening Ceremony

11 a.m. - **PARADE** 

11 a.m. - 9 p.m. - Masquerade Jewelry Sale

1p.m. - 3:00 p.m - Live Music - SHANES ROCK & ROLL OLDIES SHOW

5 p.m. - 7:30 p.m. - MOTORCYCLE SHOW 4:00 p.m. - 6:00 p.m. - Live Music - RUST 7 p.m. - 10 p.m. - Street Dance - Ole 97

### Sunday, June 18, 2023

Noon - 4 p.m. - CRUISE IN!

Noon - 5 p.m. - Masquerade Jewelry Sale

2:00 p.m. - Duck Race

3 p.m. - Basket Party Drawing

4 p.m. - 5 p.m. - Car Show Awards